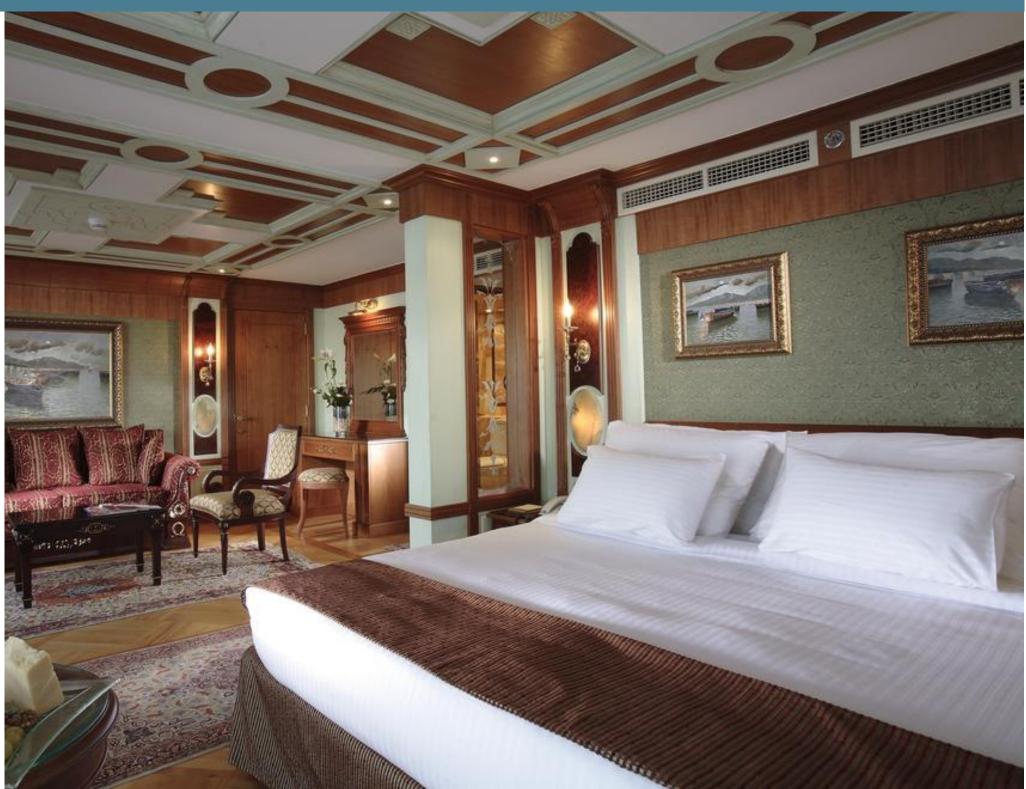

### Government Institutes

Embassy of Japan Sharm al Sheikh Airport Helwan University Parliament head office Cabinet Meeting Hall

Year: 2015 Location: Marsa Allam 4 star hotel Work area: Hegaz Style produced both the fixed furniture and wall cladding for all rooms of the Marsa alam branch

Year: 2008 Location: Lakeview New Cairo 5 star hotel Work area: Tables and chairs in main restaurant as well as all rooms and hallways.

Year: 2007

Location: Sharm al Sheikh

5 star hotel

Work area: Main restaurant, hallways, and all