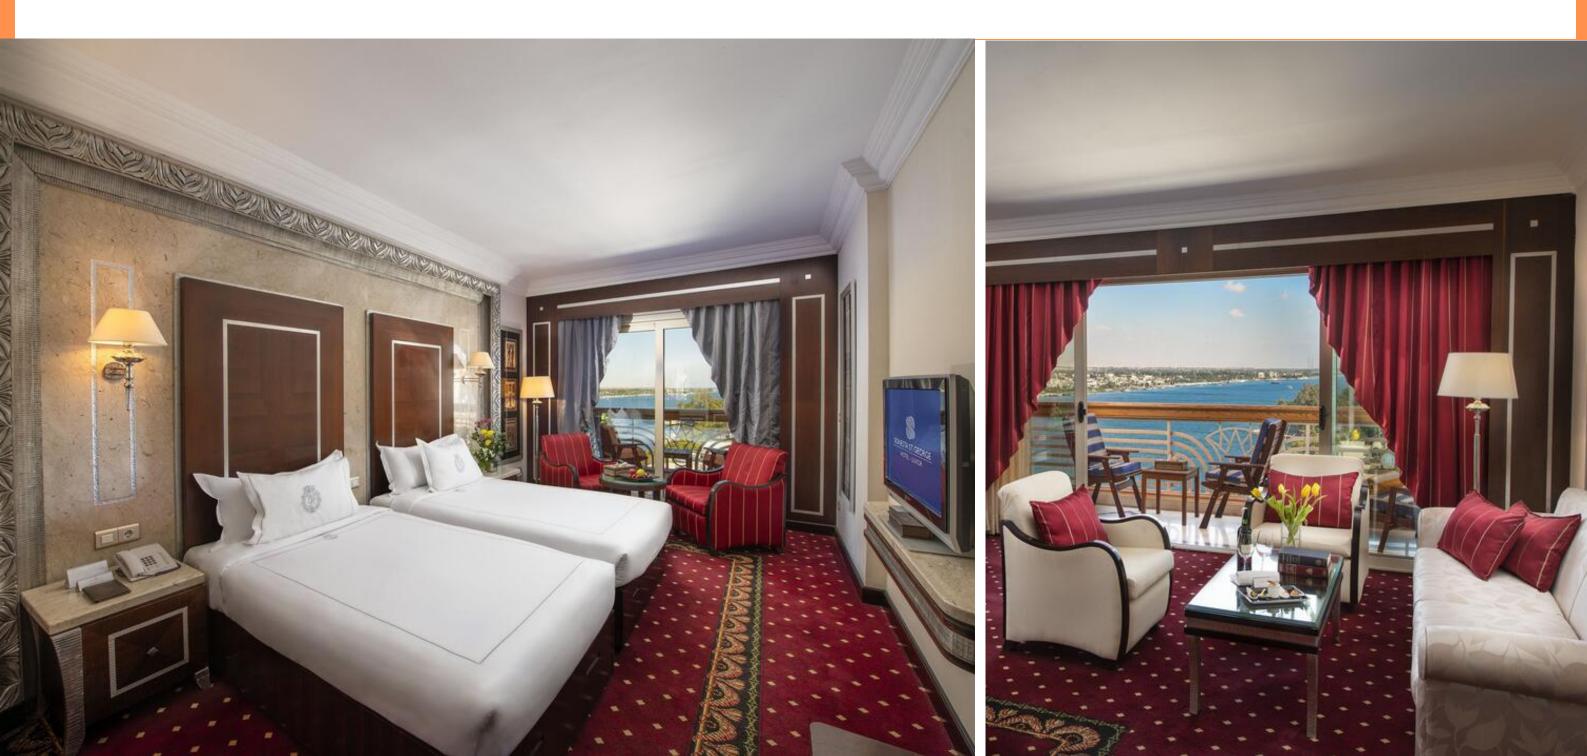

# Table of contents

SS Misr Sonesta St. George MS moondance Amarco

#### About SS MISR

"Originally built by the British Royal Navy in 1918 and later converted into a luxury Nile steamer for King Farouk, the SS Misr is a true time capsule that rekindles the nostalgia of a golden age, with true luxury accommodation, cuisine and service."

Year: 2006 Location: Luxor/Aswan 5 star cruise ship Work area: 49 cabins, 9 main wing, 1 king suite, restaurants, hallways, and spa.s