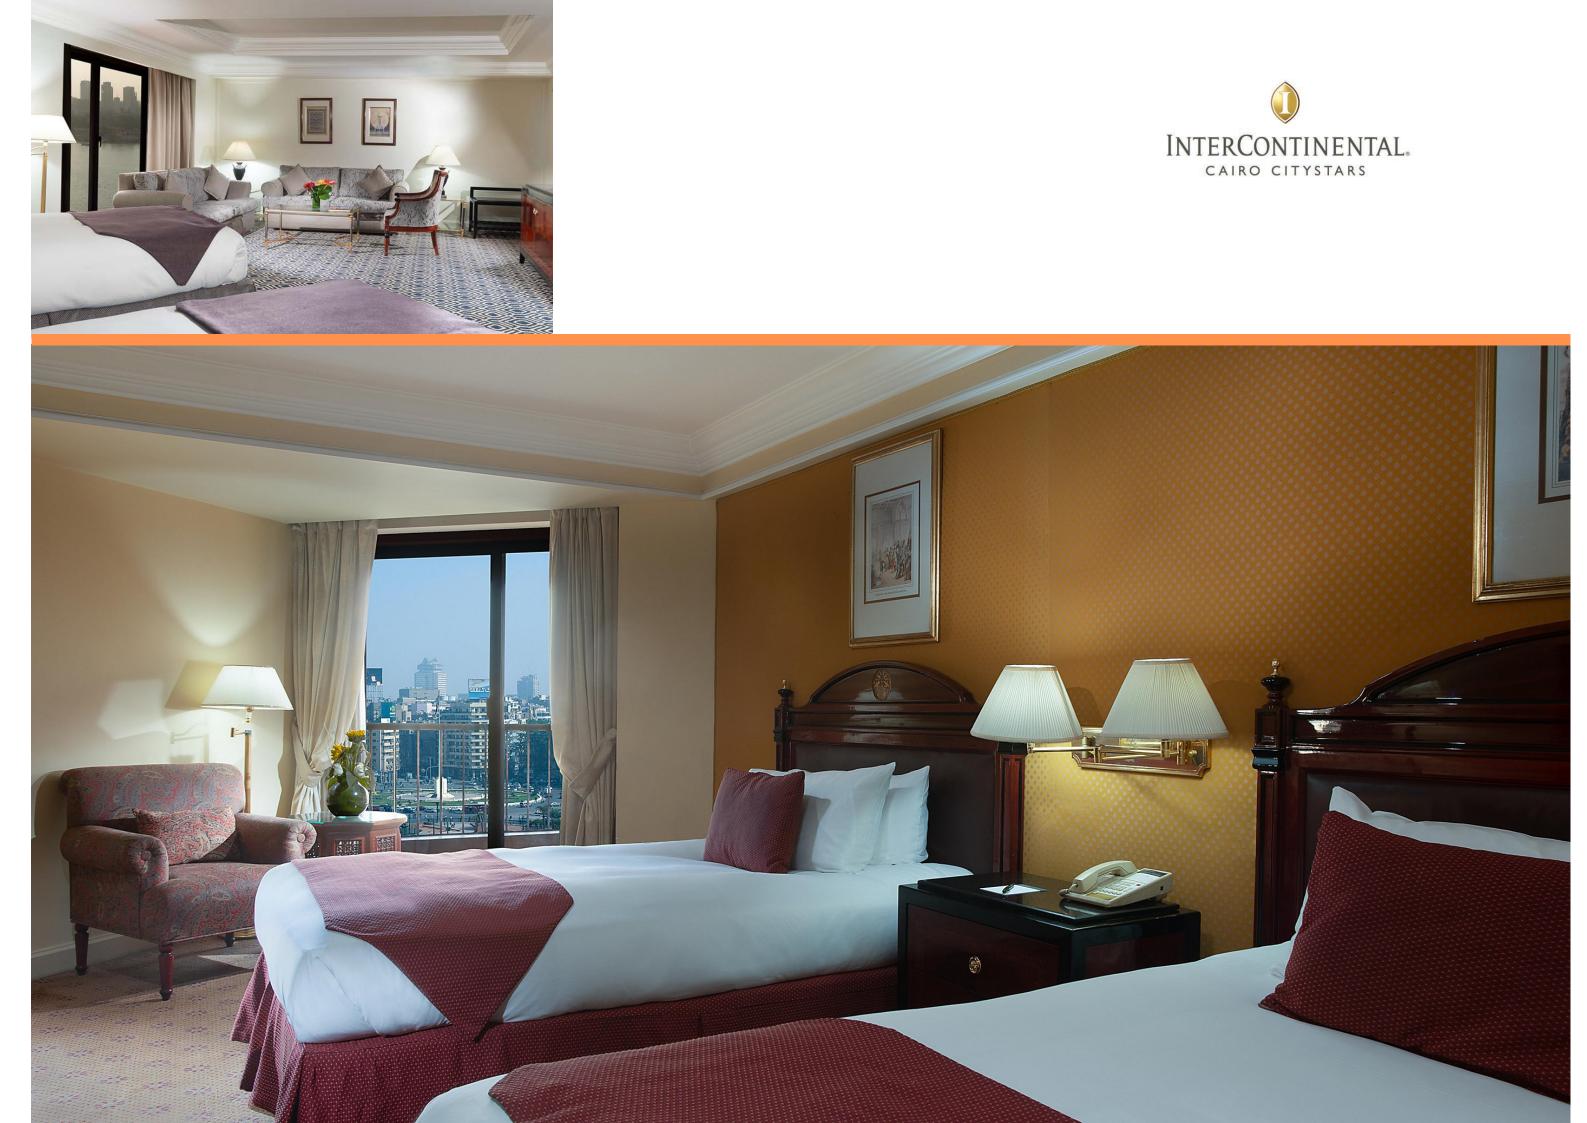

Year: 2008 Location: Lakeview New Cairo 5 star hotel Work area: Tables and chairs in main restaurant as well as all rooms and hallways.

Year: 2007

Location: Sharm al Sheikh

5 star hotel

Work area: Main restaurant, hallways, and all