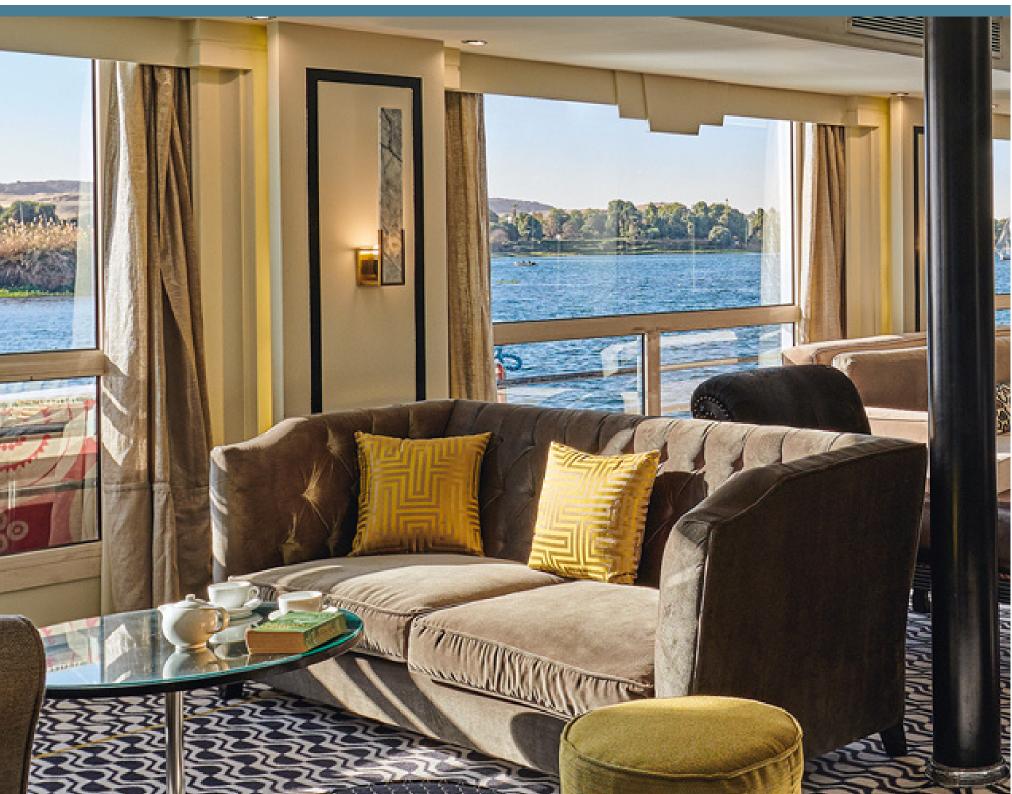

# NILE CRUISE SHIPS

SELECTED PROJECTS DONE BETWEEN 2002-2020

<u>M.S. Mayflower</u> Year: ongoing Location: Luxor/Aswan 5 star cruise ship

Scope of work: All

M.S. EspLanade Year: 2010

Location: Luxor/Aswan

5 star cruise ship

Work area: Cladding, ceilings, doors, and fixed

furniture.

Year: 2010 Location: Luxor/Aswan 5 star cruise ship Work area: Cladding, ceilings, doors, and fixed furniture.

SS Sun Ray Year: 2008 Location: Luxor/Aswan 5 star cruise ship Work area: rooms and fixed furniture.