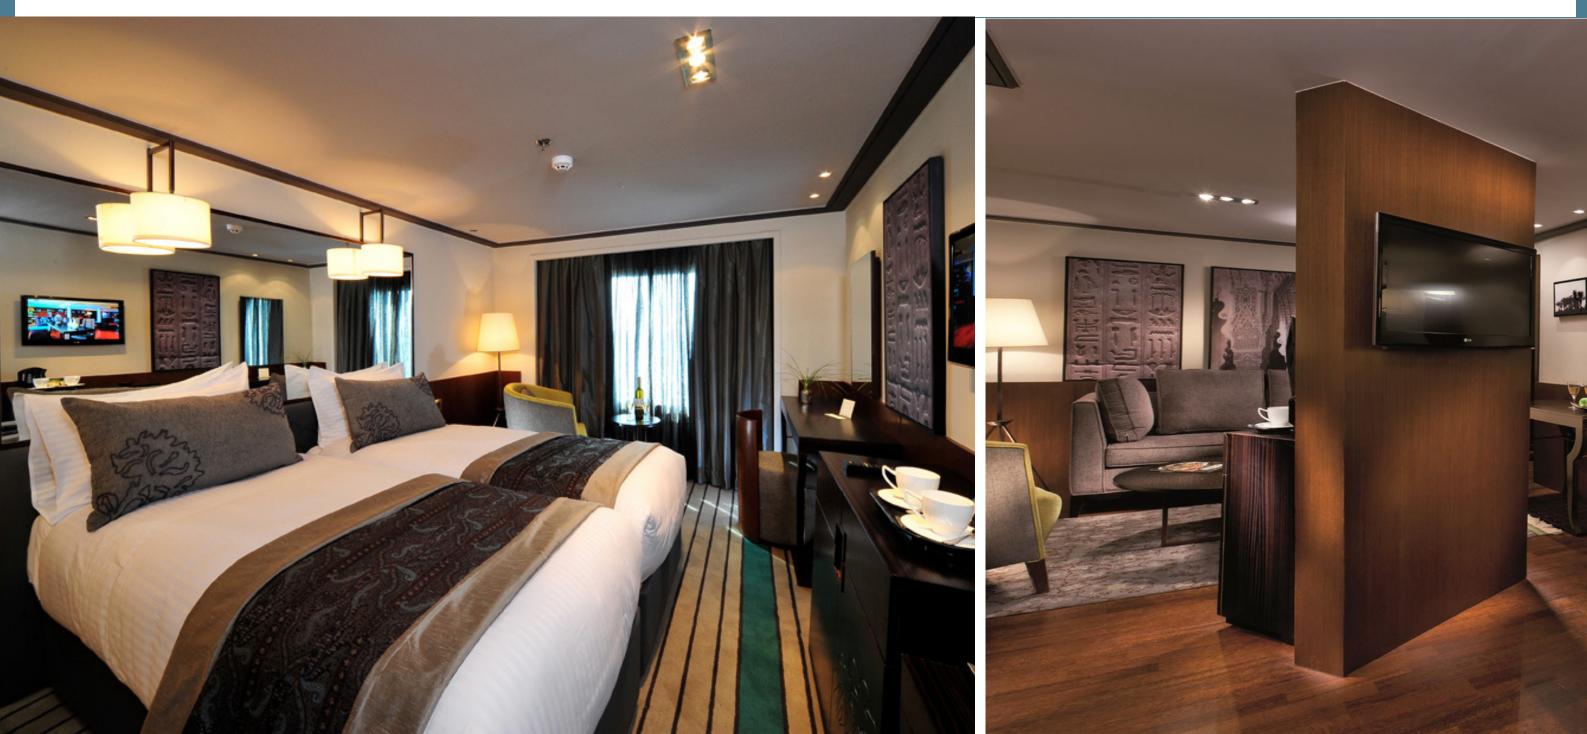

# NILE CRUISE SHIPS

SELECTED PROJECTS DONE BETWEEN 2002-2020

<u>M.S. Mayflower</u> Year: ongoing Location: Luxor/Aswan 5 star cruise ship

Scope of work: All

M.S. EspLanade Year: 2010

Location: Luxor/Aswan

5 star cruise ship

Work area: Cladding, ceilings, doors, and fixed

furniture.

Year: 2010 Location: Luxor/Aswan 5 star cruise ship Work area: Cladding, ceilings, doors, and fixed furniture.

SS Sun Ray Year: 2008 Location: Luxor/Aswan 5 star cruise ship Work area: rooms and fixed furniture.