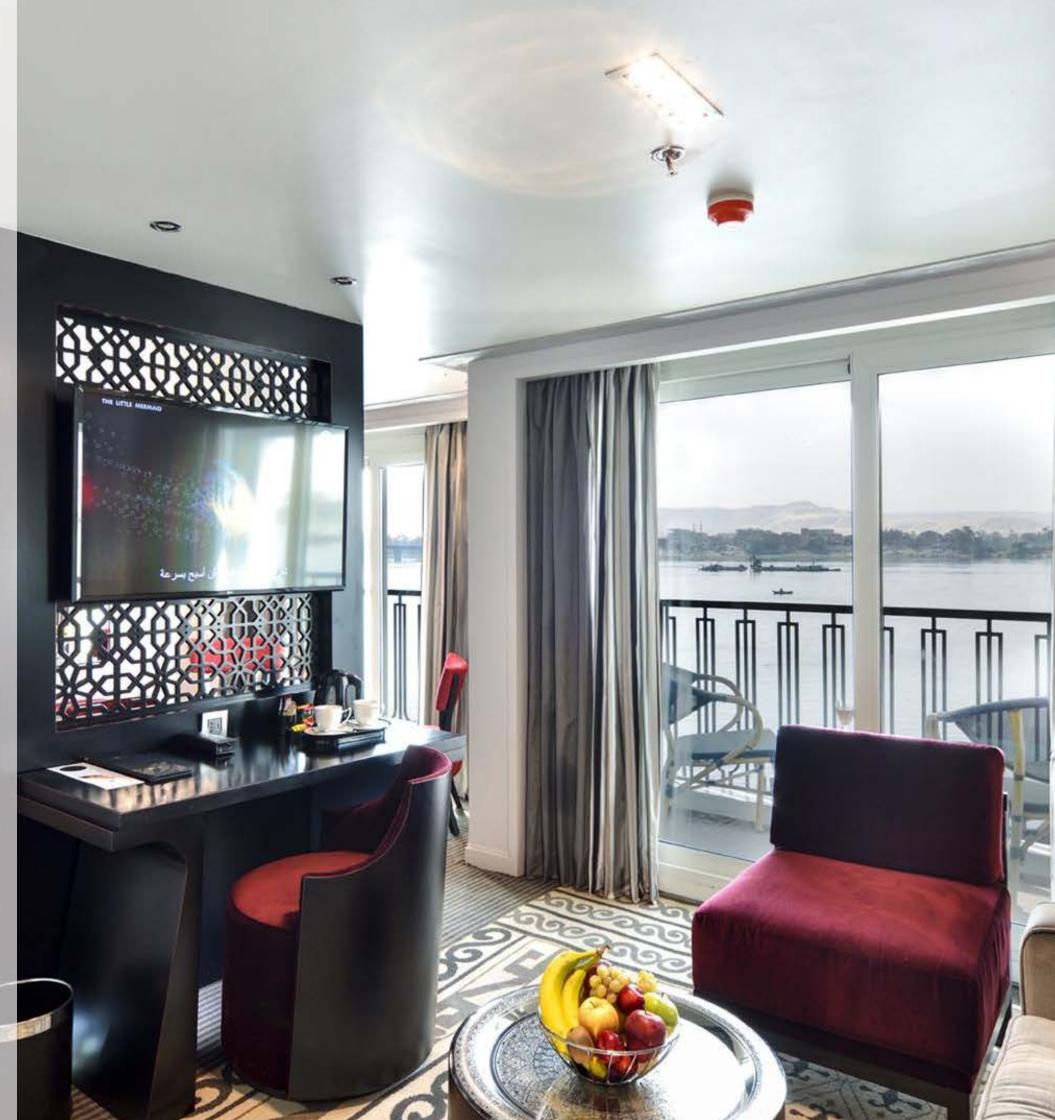

# NILE CRUISE SHIPS

SELECTED PROJECTS DONE BETWEEN 2002-2020

<u>M.S. Mayflower</u> Year: ongoing Location: Luxor/Aswan 5 star cruise ship

Scope of work: All

M.S. EspLanade Year: 2010

Location: Luxor/Aswan

5 star cruise ship

Work area: Cladding, ceilings, doors, and fixed

furniture.

Year: 2010 Location: Luxor/Aswan 5 star cruise ship Work area: Cladding, ceilings, doors, and fixed furniture.

SS Sun Ray Year: 2008 Location: Luxor/Aswan 5 star cruise ship Work area: rooms and fixed furniture.