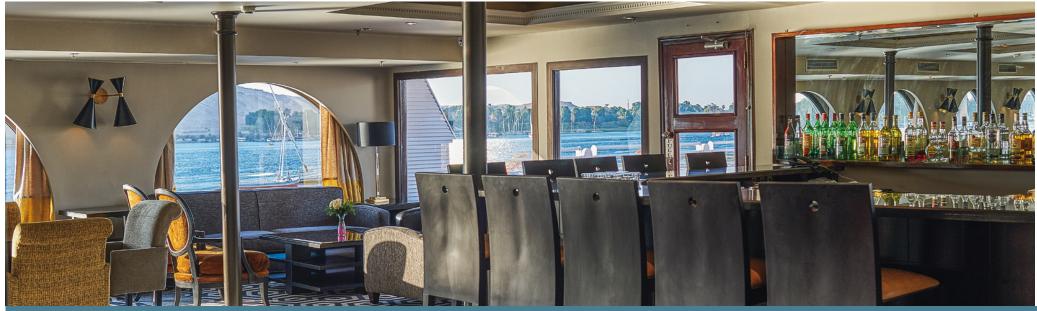

# NILE CRUISE SHIPS

SELECTED PROJECTS DONE BETWEEN 2002-2020

<u>M.S. Mayflower</u> Year: ongoing Location: Luxor/Aswan 5 star cruise ship

Scope of work: All

M.S. EspLanade Year: 2010

Location: Luxor/Aswan

5 star cruise ship

Work area: Cladding, ceilings, doors, and fixed

furniture.

Year: 2010 Location: Luxor/Aswan 5 star cruise ship Work area: Cladding, ceilings, doors, and fixed furniture.

SS Sun Ray Year: 2008 Location: Luxor/Aswan 5 star cruise ship Work area: rooms and fixed furniture.